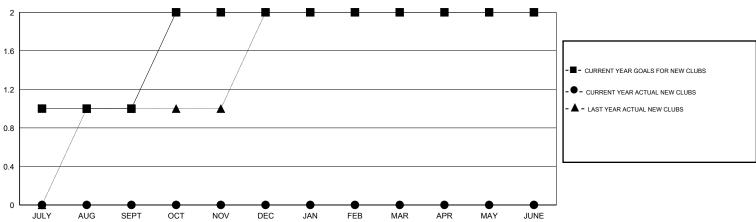

## District 316 E

Results as of: 7/31/2014

| CNAT | C A | 6 |
|------|-----|---|

| Clubs                                              |                  |                     |                            |                             |
|----------------------------------------------------|------------------|---------------------|----------------------------|-----------------------------|
| RESULTS FOR 2014-2015                              |                  |                     |                            |                             |
| QUARTER                                            | NEW CLUB<br>GOAL | ACTUAL NEW<br>CLUBS | ACTUAL<br>DROPPED<br>CLUBS | ACTUAL NET<br>GAIN/<br>LOSS |
| JULY/AUG/SEPT OCT/NOV/DEC JAN/FEB/MAR APR/MAY/JUNE | 1<br>1<br>0<br>0 | 0<br>0<br>0         | 1<br>0<br>0                | -1<br>0<br>0<br>0           |

## GOALS AND ACTUAL NEW CLUBS CUMULATIVE