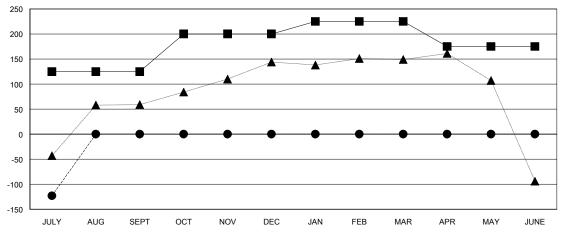

| Members               |                    |                      |                   |                     |  |  |
|-----------------------|--------------------|----------------------|-------------------|---------------------|--|--|
| RESULTS FOR 2014-2015 |                    |                      |                   |                     |  |  |
| QUARTER               | NEW MEMBER<br>GOAL | ACTUAL TOTAL MEMBERS | ACTUAL<br>DROPPED | ACTUAL NET<br>GAIN/ |  |  |
|                       |                    | ADDED                | MEMBERS           | LOSS                |  |  |
| JULY/AUG/SEPT         | 125                | 74                   | 197               | -123                |  |  |
| OCT/NOV/DEC           | 75                 | 0                    | 0                 | 0                   |  |  |
| JAN/FEB/MAR           | 25                 | 0                    | 0                 | 0                   |  |  |
| APR/MAY/JUNE          | -50                | 0                    | 0                 | 0                   |  |  |

## GOALS AND ACTUAL MEMBERS CUMULATIVE

| - CURRENT YEAR GOALS FOR NEW |  |
|------------------------------|--|
| MEMBERS                      |  |

- CURRENT YEAR ACTUAL MEMBERS

- A - LAST YEAR ACTUAL MEMBERS